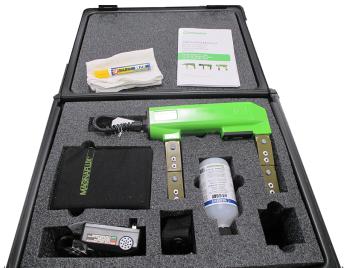

Featuring sealed chemical-resistant construction and articulating legs to contour to any part shape, the Y-8 MV Kit comes with a Y-8 yoke, sealed battery with pouch, battery charger, #1 Gray magnetic powder, a paint marker and a shop cloth, all in a convenient carrying case.

#### **PART NUMBERS**

\_\_\_\_\_

| Series     | Part<br>Number | What's Different?        |                                                                                                                         |
|------------|----------------|--------------------------|-------------------------------------------------------------------------------------------------------------------------|
|            |                | Model                    | Contents                                                                                                                |
| Y-8 MV Kit | 628994         | N. America               | Y-8 yoke, battery with pouch, battery charger, #1 Gray magnetic powder, yellow paint marker, shop cloth & carrying case |
|            | 630540         | Global                   | Y-8 yoke, battery with pouch, battery charger, #1 Gray magnetic powder, yellow paint marker, shop cloth & carrying case |
| Y-8        | 630550         | Europe<br>(CE certified) | Y-8 yoke, battery with pouch, battery charger, & carrying case                                                          |