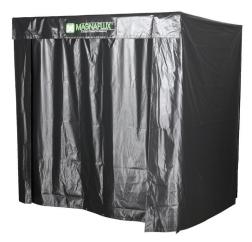

## **Inspection Hoods**

Magnaflux<sup>®</sup> has worked hard to create a very functional inspection environment while keeping operator comfort and convenience in mind. Our durable curtains darken the inspection area to levels that meet all standards. The unit is easy to access through a "theater style" curtain, that can be folded and hung for ventilation in warmer environments. The overhead frame can also be opened so that inspection parts can be loaded by crane if necessary.

## **STANDARD FEATURES**

- Simple yet strong mounting to all Magnaflux MPI Wet Benches
- EV6000 hand-held LED UV lamp with mounting bracket and ASTM & Rolls Royce certification
- Adjustable overhead frame opens enclosure for service or parts loading
- Easy access through front curtain ("theater style")
- Flame resistant, adjustable length curtain
- White light and ventilation fan with touchscreen controls