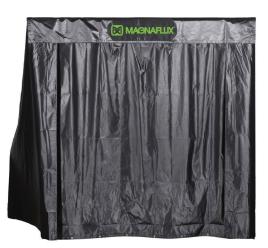

## **Inspection Hoods**

Magnaflux<sup>®</sup> has worked hard to create a very functional inspection environment while keeping operator comfort and convenience in mind. Our durable curtains darken the inspection area to levels that meet all standards. The unit is easy to access through a "theater style" curtain, that can be folded and hung for ventilation in warmer environments. The overhead frame can also be opened so that inspection parts can be loaded by crane if necessary.

## **STANDARD FEATURES**

- Simple yet strong mounting to all Magnaflux MPI Wet Benches
- EV6000 hand-held LED UV lamp with mounting bracket and ASTM & Rolls Royce certification
- Adjustable overhead frame opens enclosure for service or parts loading
- Easy access through front curtain ("theater style")
- Flame resistant, adjustable length curtain
- White light and ventilation fan with touchscreen controls