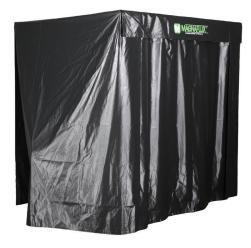

## **Inspection Hoods**

Magnaflux<sup>®</sup> has worked hard to create a very functional inspection environment while keeping operator comfort and convenience in mind. Our durable curtains darken the inspection area to levels that meet all standards. The unit is easy to access through a "theater style" curtain, that can be folded and hung for ventilation in warmer environments. The overhead frame can also be opened so that inspection parts can be loaded by crane if necessary.

## **STANDARD FEATURES**

- Simple yet strong mounting to all Magnaflux MPI Wet Benches
- EV6000 hand-held LED UV lamp with mounting bracket and ASTM & Rolls Royce certification
- Adjustable overhead frame opens enclosure for service or parts loading
- Easy access through front curtain ("theater style")
- Flame resistant, adjustable length curtain
- White light and ventilation fan with touchscreen controls